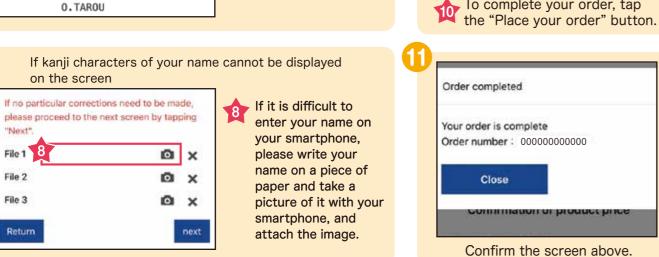

## Pre-registration is complete.

This screen may not be displayed depending on the school.

then tap the "next" button.