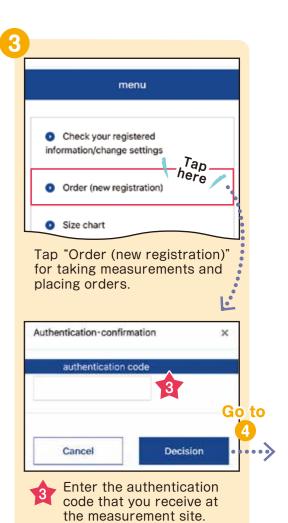

## Pre-registration is complete.

This screen may not be displayed depending on the school.

then tap the "next" button.