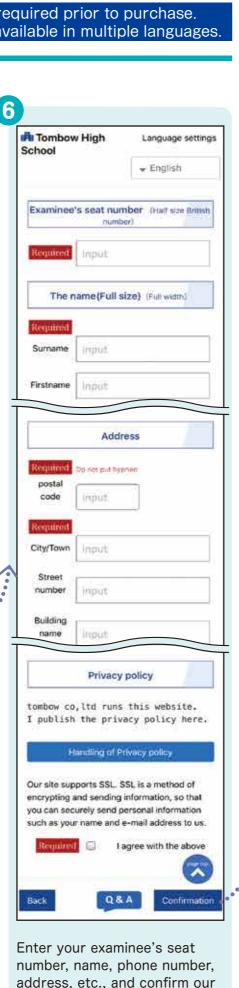

Enter your access code and email address, then tap the "Send" button.

\* The access code is a numeric code distributed by your school.

Tap the URL in the email.

"Handling of Privacy policy."

registered login ID and password.