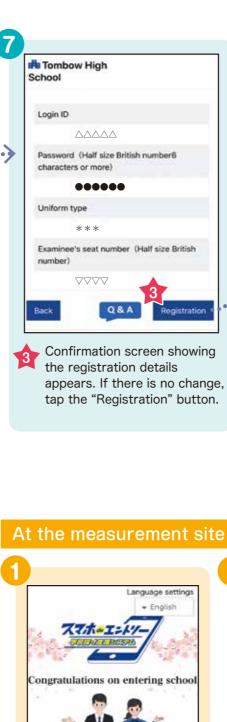

Enter the order quantity of the items you want to purchase, then tap the "Registration" button.