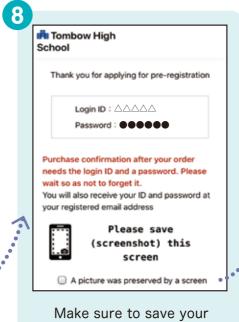

## Pre-registration is complete.

This screen may not be displayed depending on the school.

then tap the "next" button.