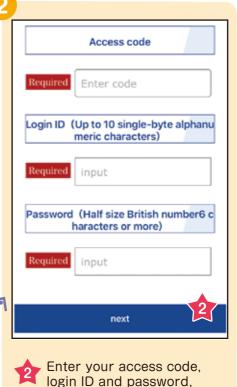

Enter your access code and email address, then tap the "Send" button.

\* The access code is a numeric code distributed by your school.

Tap the URL in the email.

"Handling of Privacy policy."

registered login ID and password.