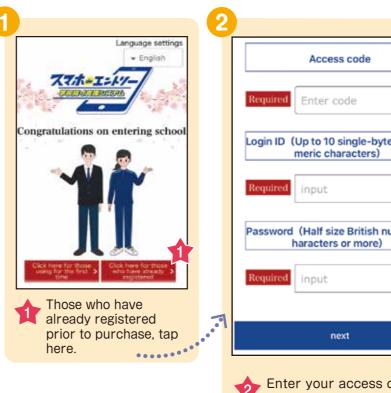

## About pre-registration

Scan the QR code on the page.

Use your smartphone to read the QR code.

Language settings Congratulations on entering school

For those using for the first time, tap here.

Please continue from the URL in the email body that arrived at the specified email address. Access code input Registration email address input OClick here if you do not receive the email