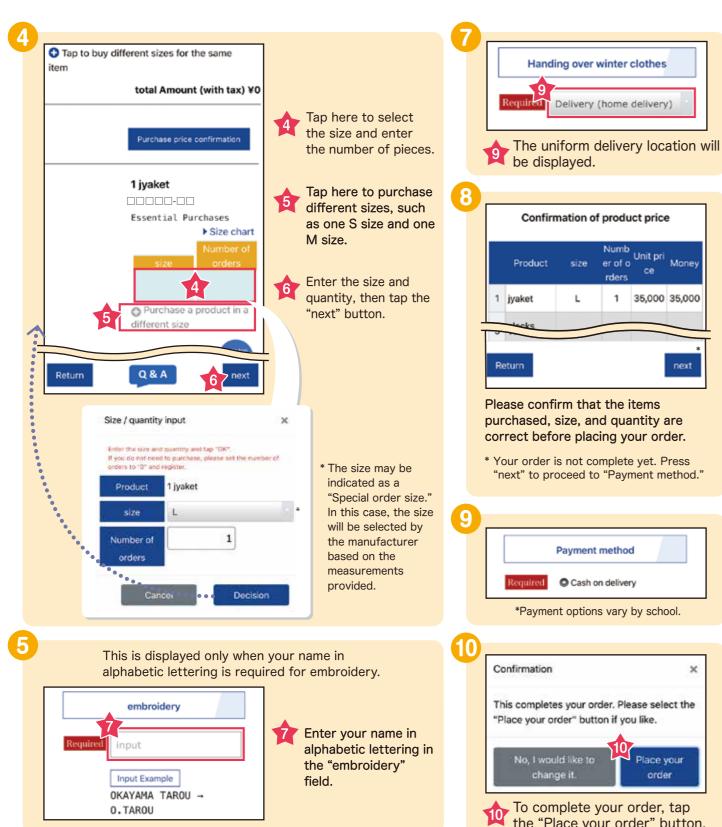

Enter the order quantity of the items you want to purchase, then tap the "Registration" button.