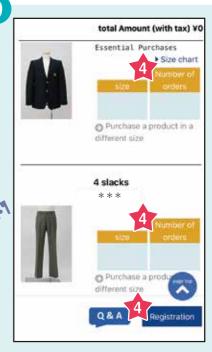

Enter the order quantity of the items you want to purchase, then tap the "Registration" button.