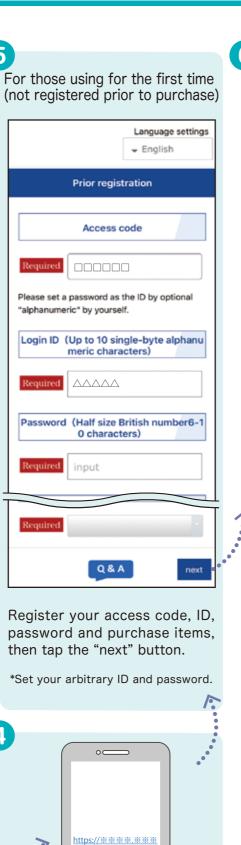

Enter the order quantity of the items you want to purchase, then tap the "Registration" button.